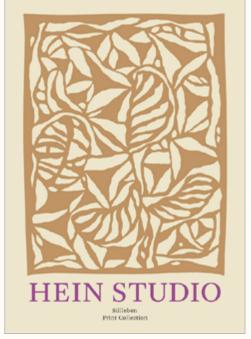

## Hein Studio

POSTER 50 X 70 CM HELICONIA LAVA

SKU: 5070HS\_HEL

PACKING: 1 | KOLLI 6 PCS MEASURE: 50 X 70 CM WSP: DKK 206 | EUR 27.80 RRP: DKK 475 | EUR 63.90

POSTER A4 HELICONIA LAVA

SKU: A4HS\_HEL

PACKING: 1 | KOLLI 6 PCS MEASURE: 21 X 29,7 CM WSP: DKK 76 | EUR 10.20 RRP: DKK 175 | EUR 23.50

POSTER 50 X 70 CM YUCCA CARAMEL

SKU: 5070HS\_YUC-CAR
PACKING: 1 | KOLLI 6 PCS
MEASURE: 50 X 70 CM
WSP: DKK 206 | EUR 27.80
RRP: DKK 475 | EUR 63.90

POSTER A3 YUCCA CARAMEL

SKU: A3HS\_YUC-CAR
PACKING: 1 | KOLLI 6 PCS
MEASURE: 29,7 X 42 CM
WSP: DKK 119 | EUR 16
RRP: DKK 275 | EUR 37

POSTER 50 X 70 CM YUCCA SKY

SKU: 5070HS\_YUC-SKY
PACKING: 1 | KOLLI 6 PCS
MEASURE: 50 X 70 CM
WSP: DKK 206 | EUR 27.80
RRP: DKK 475 | EUR 63.90

POSTER A4 YUCCA SKY

SKU: A4HS\_YUC-SKY
PACKING: 1 | KOLLI 6 PCS
MEASURE: 21 X 29,7 CM
WSP: DKK 76 | EUR 10.20
RRP: DKK 175 | EUR 23.50

- 7 -

POSTER 50 X 70 CM LAELIA WOOD

SKU: 5070HS\_LAE-WOO
PACKING: 1 | KOLLI 6 PCS
MEASURE: 50 X 70 CM
WSP: DKK 206 | EUR 27.80
RRP: DKK 475 | EUR 63.90

POSTER A4 LAELIA WOOD

SKU: A4HS\_LAE-WOO
PACKING: 1 | KOLLI 6 PCS
MEASURE: 21 X 29,7 CM
WSP: DKK 76 | EUR 10.20
RRP: DKK 175 | EUR 23.50