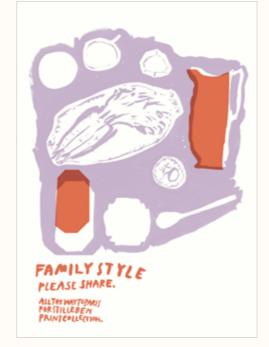

# All the Way to Paris

POSTER 50 X 70 CM LUNCH IN PARIS - GREEN

SKU: 5070ATWTP\_LUN-GRE PACKING: 1 | KOLLI 6 PCS MEASURE: 50 X 70 CM WSP: DKK 206 | EUR 27.80 RRP: DKK 475 | EUR 63.90

POSTER 50 X 70 CM CARROTS TO SHARE - PURPLE

SKU: 5070ATWTP\_CAR-PUR PACKING: 1 | KOLLI 6 PCS MEASURE: 50 X 70 CM WSP: DKK 206 | EUR 27.80 RRP: DKK 475 | EUR 63.90

POSTER 50 X 70 CM LEMON & LANGOUSTINE

SKU: 5070ATWTP\_LEM PACKING: 1 | KOLLI 6 PCS MEASURE: 50 X 70 CM WSP: DKK 206 | EUR 27.80 RRP: DKK 475 | EUR 63.90