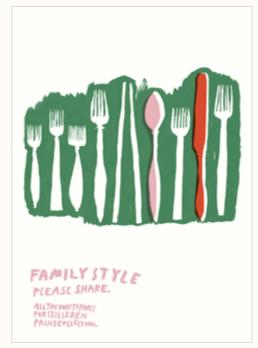

- 5 -

POSTER 50 X 70 CM FORKS & FRIENDS

SKU: 5070ATWTP\_FOR PACKING: 1 | KOLLI 6 PCS MEASURE: 50 X 70 CM WSP: DKK 206 | EUR 27.80 RRP: DKK 475 | EUR 63.90

MATERIAL: MUNKEN LYNX, 200 G

FSC AND ECOLABEL CERTIFIED PAPER