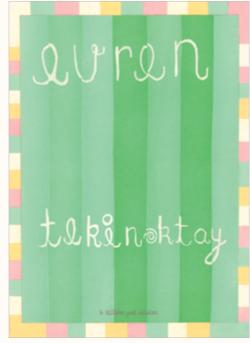

# Evren Tekinoktay

POSTER 50 X 70 CM U / EVREN TEKINOKTAY

SKU: 5070ET\_UEV

PACKING: 1 | KOLLI 6 PCS MEASURE: 50 X 70 CM WSP: DKK 206 | EUR 27.80 RRP: DKK 475 | EUR 63.90

POSTER 50 X 70 CM FLOWER

SKU: 5070ET\_FL0 PACKING: 1 | KOLLI 6 PCS