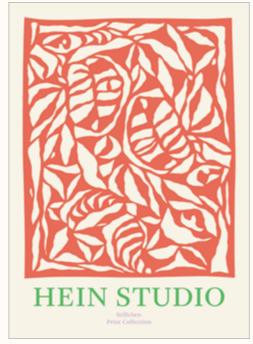

## Hein Studio

POSTER 50 X 70 CM HELICONIA LAVA

SKU: 5070HS\_HEL

PACKING: 1 | KOLLI 6 PCS MEASURE: 50 X 70 CM WSP: DKK 206 | EUR 27.80 RRP: DKK 475 | EUR 63.90

POSTER A4 HELICONIA LAVA

SKU: A4HS\_HEL

PACKING: 1 | KOLLI 6 PCS MEASURE: 21 X 29,7 CM WSP: DKK 76 | EUR 10.20 RRP: DKK 175 | EUR 23.50