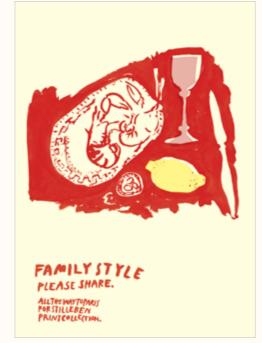

SKU: 5070ATWTP\_CAR-PUR PACKING: 1 | KOLLI 6 PCS MEASURE: 50 X 70 CM WSP: DKK 206 | EUR 27.80 RRP: DKK 475 | EUR 63.90

POSTER 50 X 70 CM LEMON & LANGOUSTINE

SKU: 5070ATWTP\_LEM PACKING: 1 | KOLLI 6 PCS MEASURE: 50 X 70 CM WSP: DKK 206 | EUR 27.80 RRP: DKK 475 | EUR 63.90