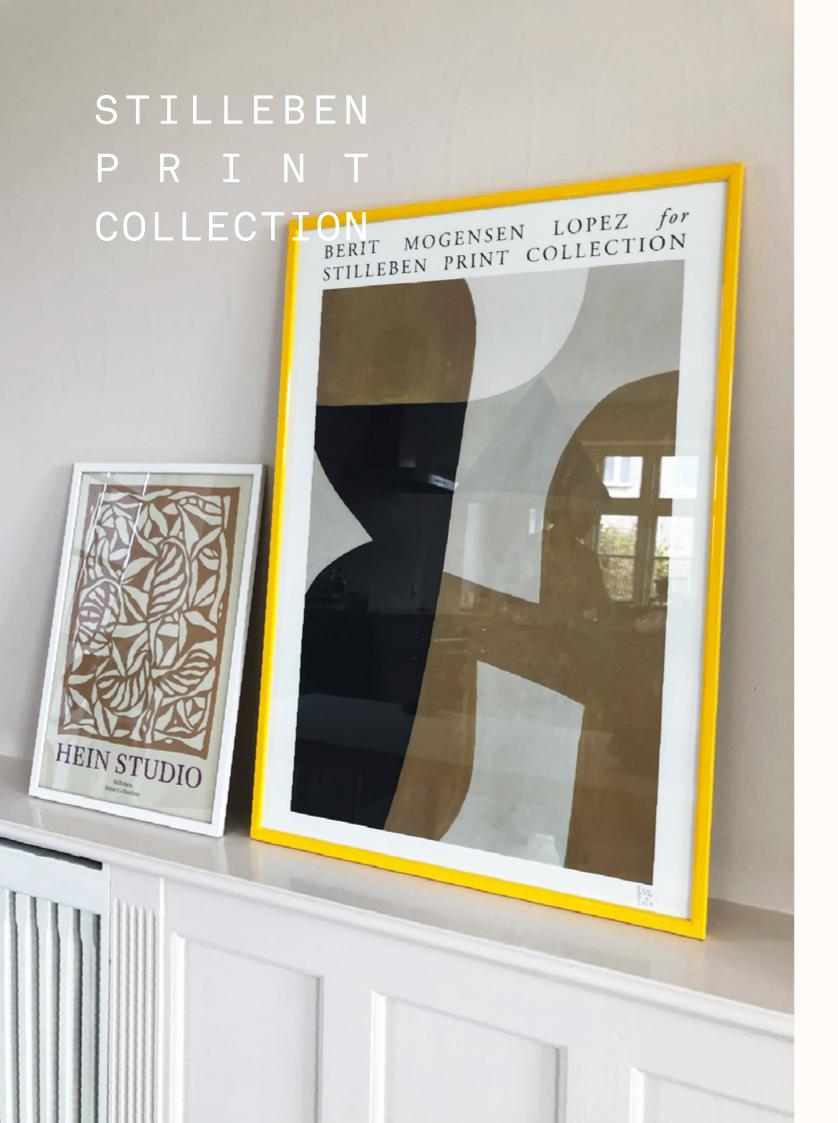

# Berit Mogensen Lopez

POSTER 50 X 70 CM

SKU: 5070BML\_ALI PACKING: 1 | KOLLI 6 PCS

MEASURE: 50 X 70 CM WSP: DKK 228 | EUR 30.70 RRP: DKK 525 | EUR 70.60

POSTER 50 X 70 CM

SKU: 5070BML\_PUS

PACKING: 1 | KOLLI 6 PCS MEASURE: 50 X 70 CM WSP: DKK 228 | EUR 30.70 RRP: DKK 525 | EUR 70.60