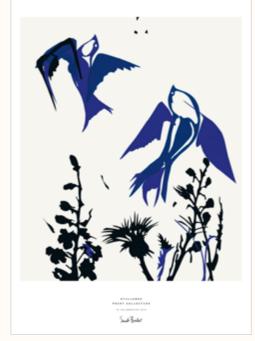

## Sarah Becker

POSTER 50 X 70 CM

SKU: 5070\_BIR

PACKING: 1 | KOLLI 6 PCS MEASURE: 50 X 70 CM WSP: DKK 206 | EUR 27.80 RRP: DKK 475 | EUR 63.90

MATERIAL: MUNKEN LYNX, 200 G

FSC AND ECOLABEL CERTIFIED PAPER PACKAGING: CARDBOARD POSTER TUBE