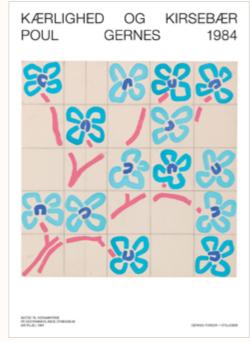

## Poul Gernes

POSTER 50 X 70 CM KÆRLIGHED OG KIRSEBÆR II

SKU: 5070PG\_KAE2

PACKING: 1 | KOLLI 6 PCS MEASURE: 50 X 70 CM WSP: DKK 228 | EUR 30.70 RRP: DKK 525 | EUR 70.60

FSC AND ECOLABEL CERTIFIED PAPER

PACKAGING: CARDBOARD POSTER TUBE