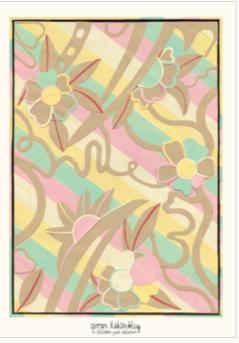

# Evren Tekinoktay

POSTER 50 X 70 CM U / EVREN TEKINOKTAY

SKU: 5070ET\_UEV

PACKING: 1 | KOLLI 6 PCS MEASURE: 50 X 70 CM WSP: DKK 206 | EUR 27.80 RRP: DKK 475 | EUR 63.90

POSTER 50 X 70 CM FLOWER

SKU: 5070ET\_FL0 PACKING: 1 | KOLLI 6 PCS