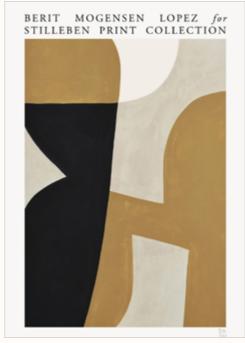

# Berit Mogensen Lopez

POSTER 50 X 70 CM

SKU: 5070BML\_ALI PACKING: 1 | KOLLI 6 PCS

MEASURE: 50 X 70 CM WSP: DKK 228 | EUR 30.70 RRP: DKK 525 | EUR 70.60

POSTER 50 X 70 CM

SKU: 5070BML\_PUS

PACKING: 1 | KOLLI 6 PCS MEASURE: 50 X 70 CM WSP: DKK 228 | EUR 30.70 RRP: DKK 525 | EUR 70.60