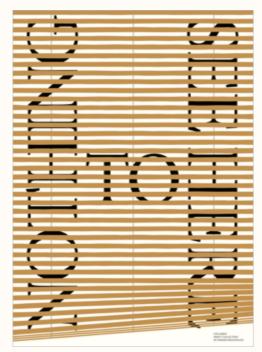

# Femmes Regionales

POSTER 50 X 70 CM NOTHING TO SEE HERE - BROWN

SKU: 5070FR\_NOT-BRO PACKING: 1 | KOLLI 6 PCS MEASURE: 50 X 70 CM WSP: DKK 228 | EUR 30.70 RRP: DKK 525 | EUR 70.60

POSTER 70 X 100 CM NOTHING TO SEE HERE - BLUE

SKU: 5070FR\_NOT-BLU PACKING: 1 | KOLLI 6 PCS MEASURE: 70 X 100 CM WSP: DKK 282 | EUR 38 RRP: DKK 650 | EUR 87.50

MATERIAL: MULTIDESIGN NATUREL, 200 G FSC AND ECOLABEL CERTIFIED PAPER CARDBOARD POSTER TUBE