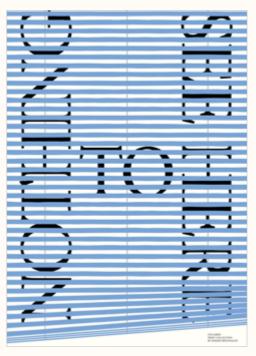

# Evren Tekinoktay

POSTER 50 X 70 CM U / EVREN TEKINOKTAY

SKU: 5070ET\_UEV

PACKING: 1 | KOLLI 6 PCS MEASURE: 50 X 70 CM WSP: DKK 206 | EUR 27.80 RRP: DKK 475 | EUR 63.90

POSTER 50 X 70 CM FLOWER

SKU: 5070ET\_FL0 PACKING: 1 | KOLLI 6 PCS

MEASURE: 50 X 70 CM WSP: DKK 206 | EUR 27.80 RRP: DKK 475 | EUR 63.90

MULTIDESIGN NATUREL, 200 G MATERIAL: FSC AND ECOLABEL CERTIFIED PAPER

CARDBOARD POSTER TUBE PACKING:

PRODUCED IN: DENMARK

MATERIAL: MUNKEN LYNX, 200 G