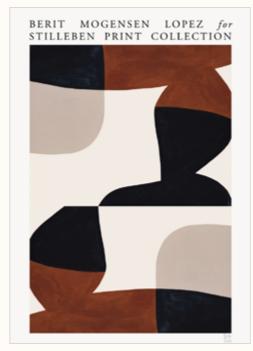

# Berit Mogensen Lopez

POSTER 50 X 70 CM

SKU: 5070BML\_ALI PACKING: 1 | KOLLI 6 PCS

MEASURE: 50 X 70 CM WSP: DKK 228 | EUR 30.70 RRP: DKK 525 | EUR 70.60

POSTER 50 X 70 CM

SKU: 5070BML\_PUS

PACKING: 1 | KOLLI 6 PCS MEASURE: 50 X 70 CM WSP: DKK 228 | EUR 30.70 RRP: DKK 525 | EUR 70.60